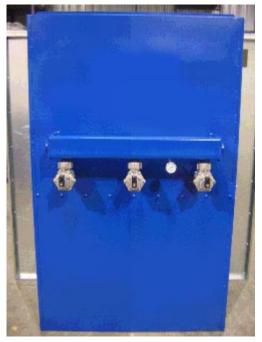

#### **MODELS**

- EBM-4 3000 CFM
- EBM-6 4500 CFM

EBM-6 REAR VIEW

EBM-6 WITH BOOTH