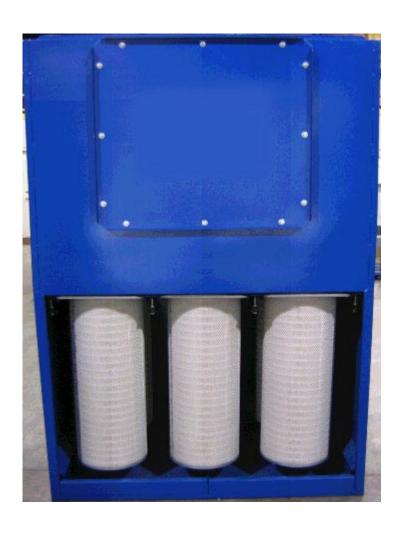

## **VERSATILE CONFIGURATIONS**

- Freestanding units can be installed individually or in conjunction with a booth.
- Various sized, self-supporting booth options are available to give workers ample working space.
- Modular, Compact Design permits proper sizing for each application.
- Front access dust drawers allow for ease of maintenance.
- Filters are easily accessed to facilitate fast replacement.

### EFFICIENT AND EFFECTIVE

- Removes airborne dust from multiple sources.
- Reverse jet pulse design optimizes filter cleaning and extends filter life.
- Requires no duct work, reducing installation cost.
- Application specific filter media maximizes efficiency.
- Recirculates clean air, eliminating the need for expensive make-up air.
- Relocation due to changes in plant layout is simple and cost effective.

#### **MODELS**

- EBM-4 3000 CFM
- EBM-6 4500 CFM

EBM-6 REAR VIEW

EBM-6 WITH BOOTH