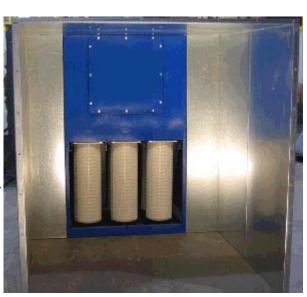

#### **MODELS**

- EBM-4 3000 CFM
- EBM-6 4500 CFM

EBM-6 REAR VIEW

EBM-6 WITH BOOTH